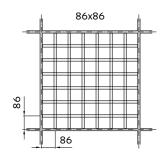

#### **Module Sizes**

600mm x 600mm panels and 600 x 1200mm (nominal depth 40mm).

Cell sizes are available in six different configurations (mm).

| 50 x 50   | 120 x 120 |
|-----------|-----------|
| 75 x 75   | 150 x 150 |
| 86 x 86   | 200 x 200 |
| 100 x 100 | Rectangle |

### **Square Cells**

Standard cell sizes for  $600\,\mathrm{mm}$  module