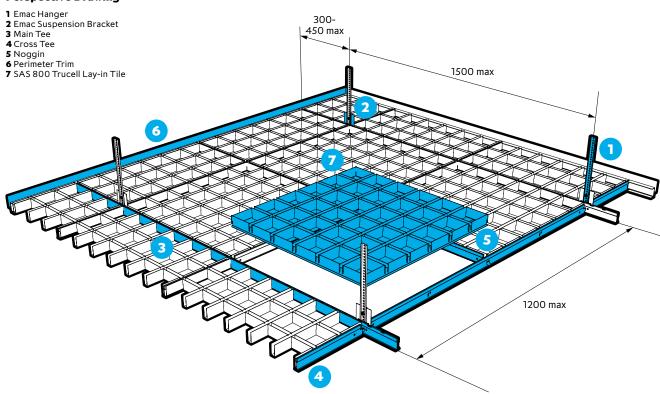

### **Perspective Drawing**

### Section and detail drawings

All dimensions are in mm.