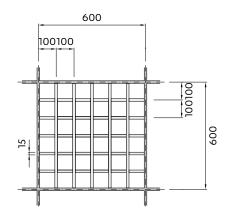

#### **Module Sizes**

600mm x 600mm panels and 600 x 1200mm (nominal depth 40mm).

Cell sizes are available in six different configurations (mm).

| 50 x 50   | 120 x 120 |
|-----------|-----------|
| 75 x 75   | 150 x 150 |
| 86 x 86   | 200 x 200 |
| 100 x 100 | Rectangle |

### **Square Cells**

Standard cell sizes for  $600\,\mathrm{mm}$  module