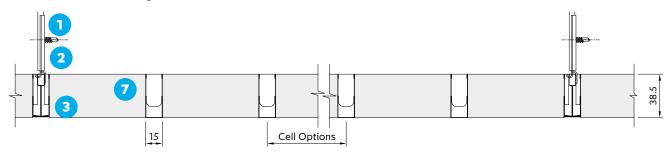

#### **Module Sizes**

600mm x 600mm panels and 600 x 1200mm (nominal depth 40mm).

Cell sizes are available in six different configurations (mm).

| 50 x 50   | 120 x 120 |
|-----------|-----------|
| 75 x 75   | 150 x 150 |
| 86 x 86   | 200 x 200 |
| 100 x 100 | Rectangle |

### Section and detail drawings

All dimensions are in mm.