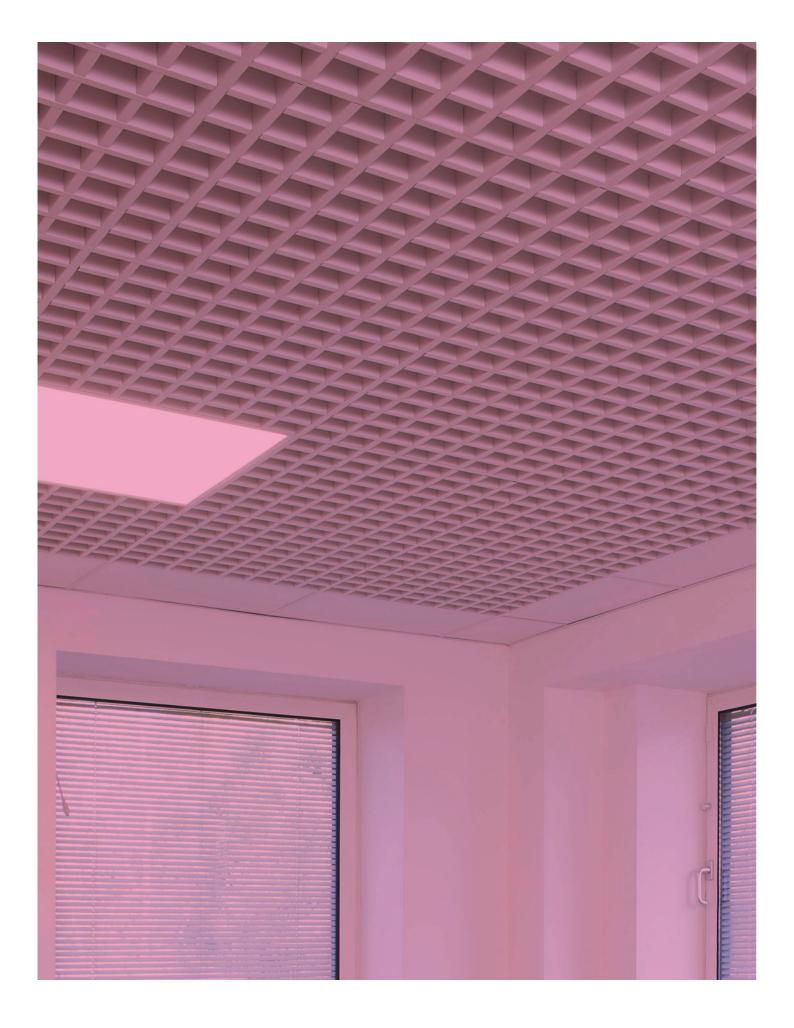

### Overview

SAS800 Trucell is a decorative open cell ceiling, for airflow and smoke extraction applications. The metal ceiling system comprises a series of open cell modules designed to lay onto a suspension grid. The ceiling tiles can integrate within other metal ceiling systems and plasterboard ceilings.

Trucell is ideal for retail, transport or leisure applications with high human traffic flow. Rapid and safe smoke extraction is critical in such environments.

### **Service Integration**

Trucell allows fire detection and control systems, air conditioning and other services to be located within the ceiling void. Traditional decorative lighting and LEDs can be installed within single or multiple adjacent cells.