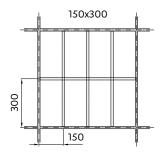

#### **Module Sizes**

600mm x 600mm panels and 600 x 1200mm (nominal depth 40mm).

Cell sizes are available in six different configurations (mm).

| 50 x 50   | 120 x 120 |
|-----------|-----------|
| 75 x 75   | 150 x 150 |
| 86 x 86   | 200 x 200 |
| 100 x 100 | Rectangle |

### **Square Cells**

Standard cell sizes for  $600\,\mathrm{mm}$  module