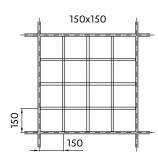

#### **Module Sizes**

600mm x 600mm panels and 600 x 1200mm (nominal depth 40mm).

Cell sizes are available in six different configurations (mm).

| 50 x 50   | 120 x 120 |
|-----------|-----------|
| 75 x 75   | 150 x 150 |
| 86 x 86   | 200 x 200 |
| 100 x 100 | Rectangle |

### **Square Cells**

Standard cell sizes for  $600\,\mathrm{mm}$  module