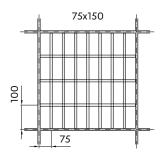

#### **Module Sizes**

600mm x 600mm panels and 600 x 1200mm (nominal depth 40mm).

Cell sizes are available in six different configurations (mm).

| 50 x 50   | 120 x 120 |
|-----------|-----------|
| 75 x 75   | 150 x 150 |
| 86 x 86   | 200 x 200 |
| 100 x 100 | Rectangle |

### **Square Cells**

Standard cell sizes for  $600\,\mathrm{mm}$  module