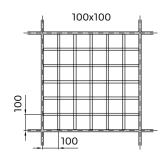

#### **Module Sizes**

600mm x 600mm panels and 600 x 1200mm (nominal depth 40mm).

Cell sizes are available in six different configurations (mm).

| 50 x 50   | 120 x 120 |
|-----------|-----------|
| 75 x 75   | 150 x 150 |
| 86 x 86   | 200 x 200 |
| 100 x 100 | Rectangle |

### **Square Cells**

Standard cell sizes for  $600\,\mathrm{mm}$  module