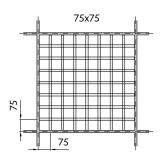

#### **Module Sizes**

600mm x 600mm panels and 600 x 1200mm (nominal depth 40mm).

Cell sizes are available in six different configurations (mm).

| 50 x 50   | 120 x 120 |
|-----------|-----------|
| 75 x 75   | 150 x 150 |
| 86 x 86   | 200 x 200 |
| 100 x 100 | Rectangle |

### **Square Cells**

Standard cell sizes for  $600\,\mathrm{mm}$  module