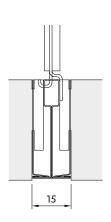

ithin the ceiling void. Traditional decorative lighting and LEDs can be installed within single or multiple adjacent cells.

#### **Open Area**

Open area is dependent on panel size. Based on a 600mm x 600mm panel, the cell configurations will have the corresponding open area:

| Cells     | Open Area |
|-----------|-----------|
| 200 x 200 | 85.6%     |
| 150 x 150 | 82.2%     |
| 120 x 120 | 77%       |
| 100 x 100 | 74%       |
| 86 x 86   | 70%       |
| 75 x 75   | 66.1%     |
| 60 x 60   | 56%       |
| 50 x 50   | 49%       |
|           |           |

#### **Technical Support**

Please contact our technical team for all questions relating to access, security, bespoke features, service integration or load support.



### **Perspective Drawing**



### Section and detail drawings







All dimensions are in mm.



### **Square Cells**

Standard cell sizes for  $600\,\mathrm{mm}$  module















### **Rectangle Cells**

Standard cell sizes for 600mm module











### Barangaroo, Tower 2

Location Sydney, Australia Architect Rogers Stirk Harbour + Partners Contractor Lend Lease Purpose Commercial

## 

SAS Plus offers the system designer access to SAS' in-house design team to collaborate on bespoke ceiling specification. Systems can be variants of standard SAS offerings, or completely bespoke designs.

Call us for more details.

UK +44 (0) 1189 290 900 UK sasint.co.uk enguiries@sasint.co.uk