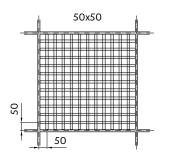

#### **Module Sizes**

600mm x 600mm panels and 600 x 1200mm (nominal depth 40mm).

Cell sizes are available in six different configurations (mm).

| 50 x 50   | 120 x 120 |
|-----------|-----------|
| 75 x 75   | 150 x 150 |
| 86 x 86   | 200 x 200 |
| 100 x 100 | Rectangle |

### **Square Cells**

Standard cell sizes for  $600\,\mathrm{mm}$  module