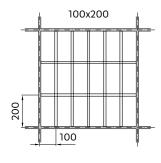

#### **Module Sizes**

600mm x 600mm panels and 600 x 1200mm (nominal depth 40mm).

Cell sizes are available in six different configurations (mm).

| 50 x 50   | 120 x 120 |
|-----------|-----------|
| 75 x 75   | 150 x 150 |
| 86 x 86   | 200 x 200 |
| 100 x 100 | Rectangle |

### **Square Cells**

Standard cell sizes for  $600\,\mathrm{mm}$  module