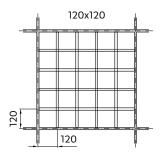

#### **Module Sizes**

600mm x 600mm panels and 600 x 1200mm (nominal depth 40mm).

Cell sizes are available in six different configurations (mm).

| 50 x 50   | 120 x 120 |
|-----------|-----------|
| 75 x 75   | 150 x 150 |
| 86 x 86   | 200 x 200 |
| 100 x 100 | Rectangle |

### **Square Cells**

Standard cell sizes for  $600\,\mathrm{mm}$  module