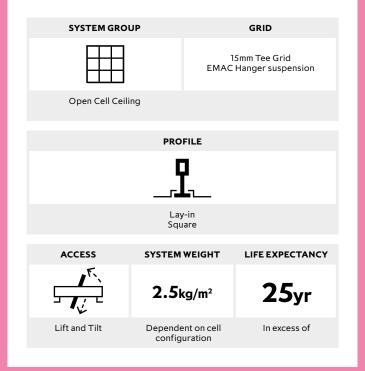

#### **Module Sizes**

600mm x 600mm panels and 600 x 1200mm (nominal depth 40mm).

Cell sizes are available in six different configurations (mm).

| 50 x 50   | 120 x 120 |
|-----------|-----------|
| 75 x 75   | 150 x 150 |
| 86 x 86   | 200 x 200 |
| 100 x 100 | Rectangle |

#### Access

Tiles can simply be lifted and removed from the grid.

#### **Open Area**

Open area is dependent on panel size. Based on a 600mm x 600mm panel, the cell configurations will have the corresponding open area:

| Cells     | Open Area |
|-----------|-----------|
| 200 x 200 | 85.6%     |
| 150 x 150 | 82.2%     |
| 120 x 120 | 77%       |
| 100 x 100 | 74%       |
| 86 x 86   | 70%       |
| 75 x 75   | 66.1%     |
| 60 x 60   | 56%       |
| 50 x 50   | 49%       |
|           |           |