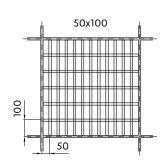

#### **Module Sizes**

600mm x 600mm panels and 600 x 1200mm (nominal depth 40mm).

Cell sizes are available in six different configurations (mm).

| 50 x 50   | 120 x 120 |
|-----------|-----------|
| 75 x 75   | 150 x 150 |
| 86 x 86   | 200 x 200 |
| 100 x 100 | Rectangle |

### **Rectangle Cells**

Standard cell sizes for 600mm module