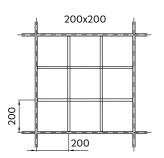

#### **Module Sizes**

600mm x 600mm panels and 600 x 1200mm (nominal depth 40mm).

Cell sizes are available in six different configurations (mm).

| 50 x 50   | 120 x 120 |
|-----------|-----------|
| 75 x 75   | 150 x 150 |
| 86 x 86   | 200 x 200 |
| 100 x 100 | Rectangle |

### **Square Cells**

Standard cell sizes for  $600\,\mathrm{mm}$  module